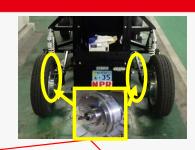

## Motor Under Development

|   | 1   |  |
|---|-----|--|
| 1 |     |  |
|   |     |  |
|   | 100 |  |

3D Shape Compressed Powder Core

| Item           | Data   |
|----------------|--------|
| Diameter       | Ф 240  |
| Thickness      | 120mm  |
| MAX Torque     | 240Nm  |
| Torque Density | 40Nm/ℓ |