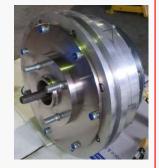

## Motor Under Development

|   | 1   |  |
|---|-----|--|
| 1 |     |  |
|   |     |  |
|   | 100 |  |

3D Shape Compressed Powder Core

| Item           | Data   |
|----------------|--------|
| Diameter       | Ф 240  |
| Thickness      | 120mm  |
| MAX Torque     | 240Nm  |
| Torque Density | 40Nm/ℓ |