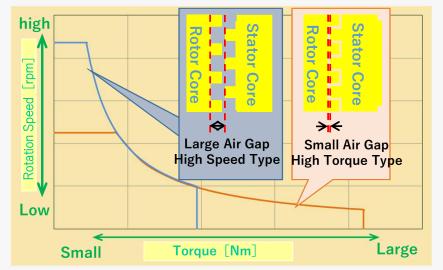

## [Characteristics]

**Under Development** 

- **○High Torque Axial Gap Motor**
- ♦ Reduce Mechanical Loss and Noise by NOT Using Gears
- **♦** Variable motor characteristics by changing air gap between rotor core and stator core