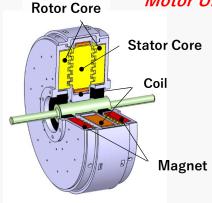

## [Characteristics]

**Under Development** 

- **○High Torque Axial Gap Motor**
- ♦ Reduce Mechanical Loss and Noise by NOT Using Gears
- **♦** Variable motor characteristics by changing air gap between rotor core and stator core